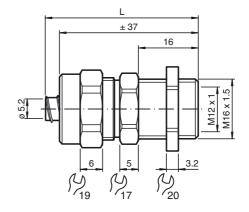

# **Technical data**

Dimensions

### Mechanical specifications External thread Thread type metric Thread size M16 x 1.5 Internal thread Thread type metric Thread size M12 x 1 Material Screwed connection brass, nickel-plated Slotted nut brass PVC Clamping ring 37 g Mass General information Scope of delivery 5 item(s) Supplementary information observe mounting instructions