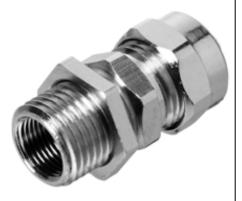

# CP-ADP-SLT-1/4-M12 5pcs

Sensor adapter for M12 sensors and 1/ 4" flexible coated conduit

# Function

The sensor is screwed into the internal thread of the sensor adapter. The sensor adapter is used in conjunction with a suitable flexible conduit and a suitable cable gland to form a cable protection system for sensors. The purpose of this system is to protect the sensor wiring in harsh environments.